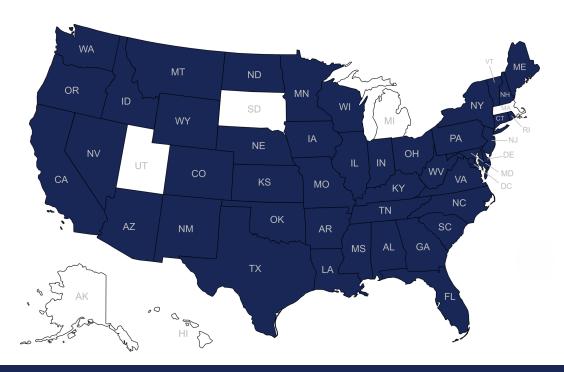

# Info on Bourbon Direct

- Established 2022
- Over 75,000 spirits shipments
- HQ: Washington DC
- Licensed to ship spirits to 44 states (show the map of states we ship to)
- Average Fulfillment Time: 21:33
- References available upon request

# Info on Bourbon Direct

- Established 2022
- Over 75,000 spirits shipments
- HQ: Washington DC
- Licensed to ship spirits to 44 states
- Average Fulfillment Time: 21:33
- References available upon request

# **States**

We can accept orders and ship to all states except Alaska, Hawaii, Michigan, South Dakota, Tennessee, Utah